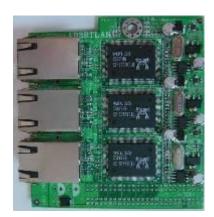

## AD3RTLANP-LF (10/100) AD3RTLANG-LF (10/100/1000)

3-port Realtek LAN Expansion GEN1 Daughter Board

Dimension: 75 x 82 mm

Chipset: Realtek RTL8110S Gigabit LAN for AD3RTLANG Realtek RTL8100C 10/100 LAN for AD3RTLANP

## Features:

- Integrated 10/100 transceiver for AD3RTLANP
- Integrated 10/100/1000 transceiver for AD3RTLANG
- Supports PCI rev:2.3, 32bit, 33/66MHz
- Supports Full Duplex flow control (IEEE 802.3x)
- Fully compliant with IEEE 802.3, IEEEE802.3u, IEEE802.3ab
- Connectors: three RJ45 LAN connectors